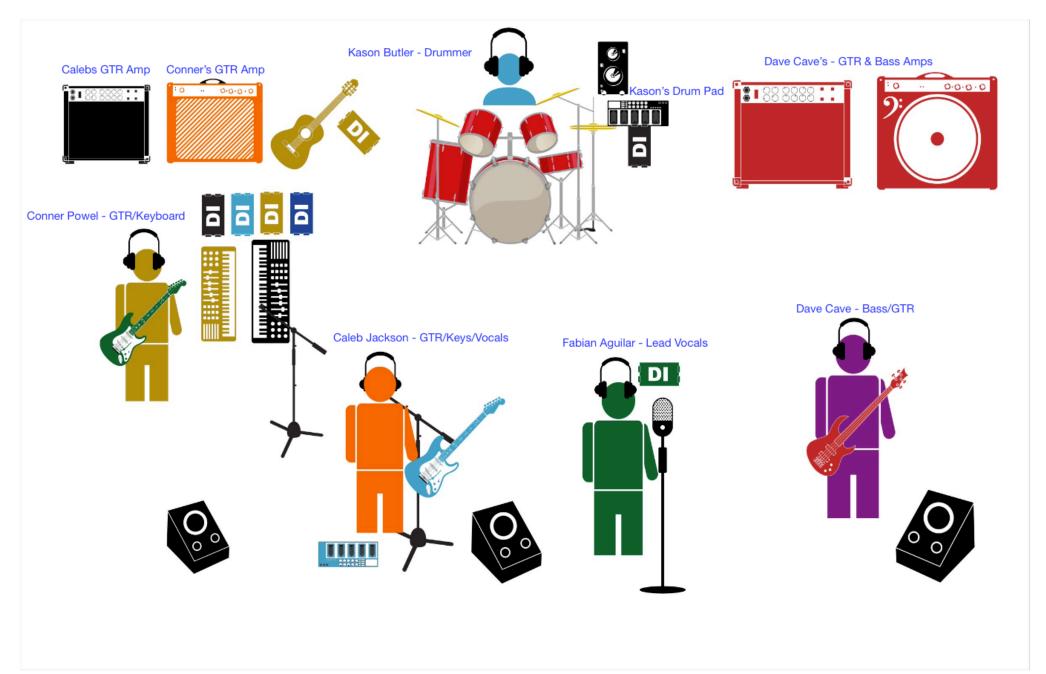

## **TRND MUSIC**

**Short Form - Stage Plot/Tech Rider Only** 

| Object (Name, Brand)                                         | Effects/Settings | Comments                                                                                   |
|--------------------------------------------------------------|------------------|--------------------------------------------------------------------------------------------|
| Musician (Dave - Bass Player)                                |                  |                                                                                            |
| Bass Combo (Dave's Bass Amp, Ampeg)                          |                  | Just need an XLR cable for line out feed                                                   |
| Monitor (Caleb/Conner's Stg Monitor)                         |                  | To be provided by venue                                                                    |
| Bass (Dave's Bass)                                           |                  |                                                                                            |
| Drum Set (Kason's Drums, Tama)                               |                  | Venue to provide kick mic, snare/hi-hat mic, 2 tom mic's a floor drum mic and 1 cymbal mic |
| Synthesizer (Conner's Keyboard, M-Audo OX61)                 |                  |                                                                                            |
| Synthesizer (Caleb's Keyboard, NORD)                         |                  |                                                                                            |
| Microphone (Fabian's Lead Vocal Mic)                         |                  | To be provided by venue                                                                    |
| Boom Stand (Caleb's FOS Mic)                                 |                  | To be provided by venue                                                                    |
| Monitor (Dave's Stg Monitor)                                 |                  | To be provided by venue                                                                    |
| Monitor (Fabian's Stg Monitor)                               |                  | To be provided by venue                                                                    |
| Headphones (Dave's in-ears)                                  |                  | Bands in ear system (venue not to provide)                                                 |
| Musician (Conner - Keys GTR)                                 |                  |                                                                                            |
| Electric Guitar (Caleb's Elec GTR, Fender Tele)              |                  |                                                                                            |
| Electric Guitar (Conner's Elec GTR, Fender Strat)            |                  |                                                                                            |
| DI Box (Caleb's Keyboard DI, NORD)                           |                  | 1/4 to XLR DI box to be provided by venue for Caleb's Nord keyboard                        |
| Multi Effect Pedal (Caleb's Effects Pedals)                  |                  |                                                                                            |
| Guitar Combo (Caleb's Amp, Fender)                           |                  | Will need to be Mic'd (venue to provide)                                                   |
| Guitar Combo (Conner's Amp, Orange Amp)                      |                  | Will need to be Mic'd (venue to provide)                                                   |
| Musician (Kason - Drummer)                                   |                  |                                                                                            |
| Musician (Fabian - Lead Vocals)                              |                  | To be provided by venue                                                                    |
| Headphones (Fabian's in ear mon)                             |                  | Bands in ear system (venue not to provide)                                                 |
| Headphones (Caleb's in ear mon)                              |                  | Bands in ear system (venue not to provide)                                                 |
| Headphones (Conner's in ear mon)                             |                  | Bands in ear system (venue not to provide)                                                 |
| Headphones (Kason's in ear mon)                              |                  | Bands in ear system (venue not to provide)                                                 |
| Classical Guitar (Caleb/Conners Acoustic GTR)                |                  |                                                                                            |
| DI Box (Caleb and Conner's DI for Acoustic DI)               |                  | 1/4 to XLR DI box to be provided by venue                                                  |
| Speaker (Kason's Drum Monitor - side fill)                   |                  | To be provided by venue                                                                    |
| DI Box (Music Track)                                         |                  | 1/4 to XLR DI box to be provided by venue for backing music track                          |
| DI Box (Fabian's DI Voice Processor, Zoom V3)                |                  | 1/4 to XLR DI box to be provided by venue for Fabian's Vocal Processor                     |
| Guitar Combo (Dave's Guitar Amp, Behringer)                  |                  | Will need to be Mic'd (venue to provide)                                                   |
| DI Box (Conner's Keyboard DI, M-Audio OX61)                  |                  | 1/4 to XLR DI box to be provided by venue for Conner's Keyboard                            |
| DI Box (Click Track DI)                                      |                  | 1/4 to XLY DI box to be provided for Click Track (in-ear monitor feed only)                |
| Boom Stand (Caleb's Key Mic )                                |                  | To be provided by venue                                                                    |
| Musician (Caleb Jackson - Keys GTR Vocals)                   |                  |                                                                                            |
| Multi Effect Pedal (Kason's Drum Pad, Ddrum Nio<br>Drum Pad) |                  |                                                                                            |
| DI Box (Kason's DI)                                          |                  | 1/4 to XLR - venue to provide for Kason's drum pad mix                                     |